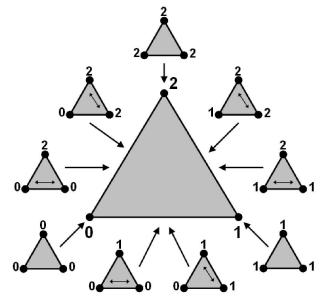

# 2-simplex [0,1,2] Expanded Edition ctd

Picture: Friedman, Greg. "Survey article: an elementary illustrated introduction to simplicial sets." The Rocky Mountain Journal of Mathematics (2012): 353-423.