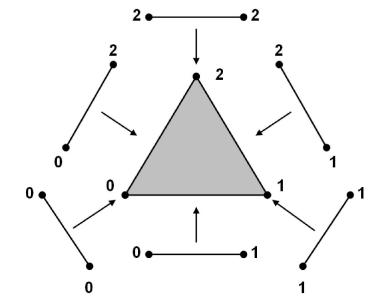

2-simplex [0,1,2] Expanded Edition

Picture: Friedman, Greg. "Survey article: an elementary illustrated introduction to simplicial sets." The Rocky Mountain Journal of Mathematics (2012): 353-423.