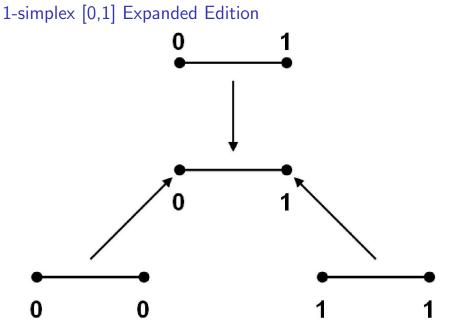

2-simplex [0,1,2] Expanded Edition

Picture: Friedman, Greg. "Survey article: an elementary illustrated introduction to simplicial sets." The Rocky Mountain Journal of Mathematics (2012): 353-423.