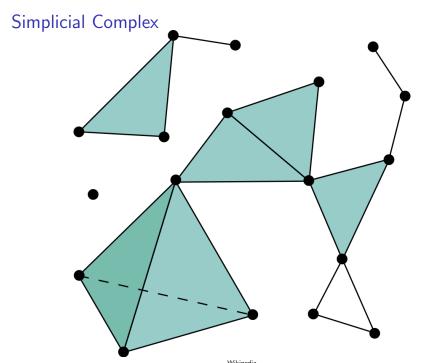

## Standard simplices

Picture: Friedman, Greg. "Survey article: an elementary illustrated introduction to simplicial sets." The Rocky Mountain Journal of Mathematics (2012): 353-423.

Picture: Friedman, Greg. "Survey article: an elementary illustrated introduction to simplicial sets." The Rocky Mountain Journal of Mathematics (2012): 353-423.