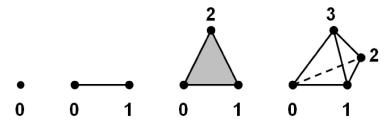

## Standard simplices

Picture: Friedman, Greg. "Survey article: an elementary illustrated introduction to simplicial sets." The Rocky Mountain Journal of Mathematics (2012): 353-423.

Picture: Friedman, Greg. "Survey article: an elementary illustrated introduction to simplicial sets." The Rocky Mountain Journal of Mathematics (2012): 353-423.